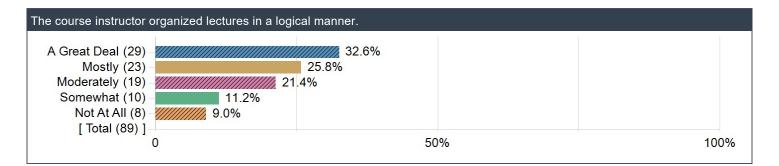

| 9.3% |       | 50.0% |    |
| Disagree (7) –                            |      |       |       |    |
| − (0) Strongly disagree<br>−[ Total (108) | 0.0% |       |       |    |
| [ lotal (100)]                            | 0    | 50    | )%    | 10 |

| Strongly agree (33            | 3)                                       | 3%    |  |
|-------------------------------|------------------------------------------|-------|--|
| Agree (54                     |                                          | 50.5% |  |
| Neither agree nor disagree (1 | 5) -//////////////////////////////////// |       |  |
| Disagree (                    | 5) – 4.7%                                |       |  |
| Strongly disagree (           | 0.0%                                     |       |  |

































| By signing this questionnaire (choosing "I agree"), you give permission for your signed comments to be sent to the department chair<br>and instructor (and/or teaching assistant, as applicable) after the semester has ended and grades are submitted. ONLY SIGNED<br>comments can be used in an instructor or teaching assistant's performance assessment of teaching and/or for tenure and<br>promotion review purposes. If you choose not to sign this questionnaire, your comments will be anonymous and will be sent only to<br>the instructor (and/or teaching assistant, if applicable). |     |      |  |  |  |  |
|---------------------------------------------------------------------------------------------------------------------------------------------------------------------------------