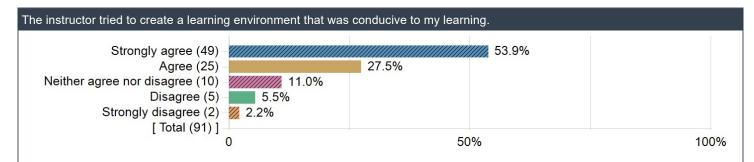

| Strongly agree (33            | 3)                                       | 3%    |  |
|-------------------------------|------------------------------------------|-------|--|
| Agree (54                     |                                          | 50.5% |  |
| Neither agree nor disagree (1 | 5) -//////////////////////////////////// |       |  |
| Disagree (                    | 5) – 4.7%                                |       |  |
| Strongly disagree (           | 0.0%                                     |       |  |