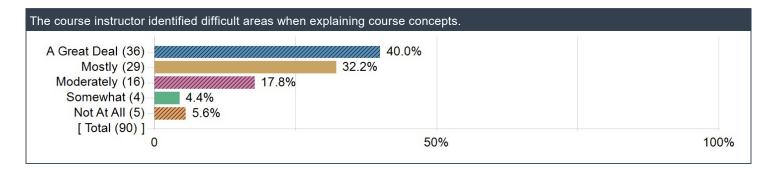

9.3% |       | 50.0% |    |
| Disagree (7) –                            |      |       |       |    |
| − (0) Strongly disagree<br>−[ Total (108) | 0.0% |       |       |    |
| [ lotal (100)]                            | 0    | 50    | )%    | 10 |

| Strongly agree (33            | 3)                                       | 3%    |  |
|-------------------------------|------------------------------------------|-------|--|
| Agree (54                     |                                          | 50.5% |  |
| Neither agree nor disagree (1 | 5) -//////////////////////////////////// |       |  |
| Disagree (                    | 5) – 4.7%                                |       |  |
| Strongly disagree (           | 0.0%                                     |       |  |

































| By signing this questionnaire (choosing "I agree"), you give permission for your signed comments to be sent to the department chair<br>and instructor (and/or teaching assistant, as applicable) after the semester has ended and grades are submitted. ONLY SIGNED<br>comments can be used in an instructor or teaching assistant's performance assessment of teaching and/or for tenure and<br>promotion review purposes. If you choose not to sign this questionnaire, your comments will be anonymous and will be sent only to<br>the instructor (and/or teaching assistant, if applicable). |     |      |  |  |  |  |
|-------------------------------------------------------------------------------------------------------------------------------------------------------------------------------------