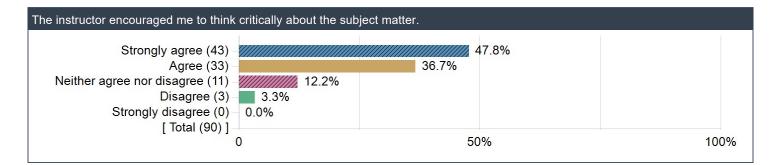

| Strongly agree (37) –<br>Agree (54) –     |      | 34.3% | 50.0% |    |
|-------------------------------------------|------|-------|-------|----|
| Neither agree nor disagree (10) -         | 9.3% |       | 50.0% |    |
| Disagree (7) –                            |      |       |       |    |
| − (0) Strongly disagree<br>−[ Total (108) | 0.0% |       |       |    |
| [ lotal (100)]                            | 0    | 50    | )%    | 10 |