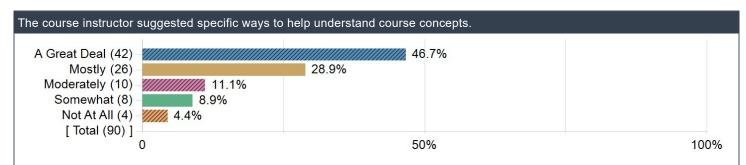

3% |       | 50.0% |    |
| Disagree (7) –                            |      |       |       |    |
| − (0) Strongly disagree<br>−[ Total (108) | 0.0% |       |       |    |
| [ lotal (100)]                            | 0    | 50    | )%    | 10 |

| Strongly agree (33            | 3)                                       | 3%    |  |
|-------------------------------|------------------------------------------|-------|--|
| Agree (54                     |                                          | 50.5% |  |
| Neither agree nor disagree (1 | 5) -//////////////////////////////////// |       |  |
| Disagree (                    | 5) – 4.7%                                |       |  |
| Strongly disagree (           | 0.0%                                     |       |  |

































| By signing this questionnaire (choosing "I agree"), you give permission for your signed comments to be sent to the department chair<br>and instructor (and/or teaching assistant, as applicable) after the semester has ended and grades are submitted. ONLY SIGNED<br>comments can be used in an instructor or teaching assistant's performance assessment of teaching and/or for tenure and<br>promotion review purposes. If you choose not to sign this questionnaire, your comments will be anonymous and will be sent only to<br>the instructor (and/or teaching assistant, if applicable). |     |      |  |  |  |  |
|---------------------------------------------------------------------------------------------------------------------------------------------------------------------------------------