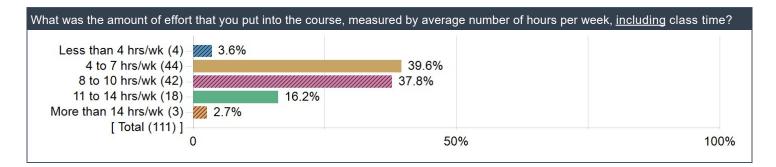

| 50.0% |    |
| Disagree (7) –                            |      |       |       |    |
| − (0) Strongly disagree<br>−[ Total (108) | 0.0% |       |       |    |
| [ lotal (100)]                            | 0    | 50    | )%    | 10 |

| Strongly agree (33            | 3)                                       | 3%    |  |
|-------------------------------|------------------------------------------|-------|--|
| Agree (54                     |                                          | 50.5% |  |
| Neither agree nor disagree (1 | 5) -//////////////////////////////////// |       |  |
| Disagree (                    | 5) – 4.7%                                |       |  |
| Strongly disagree (           | 0.0%                                     |       |  |

































| By signing this questionnaire (choosing "I agree"), you give permission for your signed comments to be sent to the department chair<br>and instructor (and/or teaching assistant, as applicable) after the semester has ended and grades are submitted. ONLY SIGNED<br>comments can be used in an instructor or teaching assistant's performance assessment of teaching and/or for tenure and<br>promotion review purposes. If you choose not to sign this questionnaire, your comments will be anonymous and will be sent only to<br>the instructor (and/or teaching assistant, if applicable). |     |      |  |  |  |  |
|-----------------------------------------------------------------------------------------------------------------------------------------------------------------------------------------------