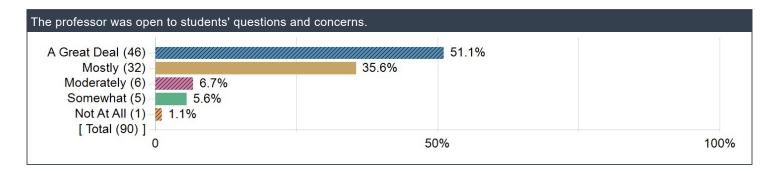

| 9.3% |       | 50.0% |    |
| Disagree (7) –                            |      |       |       |    |
| − (0) Strongly disagree<br>−[ Total (108) | 0.0% |       |       |    |
| [ lotal (100)]                            | 0    | 50    | )%    | 10 |

| Strongly agree (33            | 3)                                       | 3%    |  |
|-------------------------------|------------------------------------------|-------|--|
| Agree (54                     |                                          | 50.5% |  |
| Neither agree nor disagree (1 | 5) -//////////////////////////////////// |       |  |
| Disagree (                    | 5) – 4.7%                                |       |  |
| Strongly disagree (           | 0.0%                                     |       |  |

































| By signing this questionnaire (choosing "I agree"), you give permission for your signed comments to be sent to the department chair<br>and instructor (and/or teaching assistant, as applicable) after the semester has ended and grades are submitted. ONLY SIGNED<br>comments can be used in an instructor or teaching assistant's performance assessment of teaching and/or for tenure and<br>promotion review purposes. If you choose not to sign this questionnaire, your comments will be anonymous and will be sent only to<br>the instructor (and/or teaching assistant, if applicable). |     |      |  |  |  |  |
|---------------------------------------------------------------------------------------------------------------------------------------------------------------------------