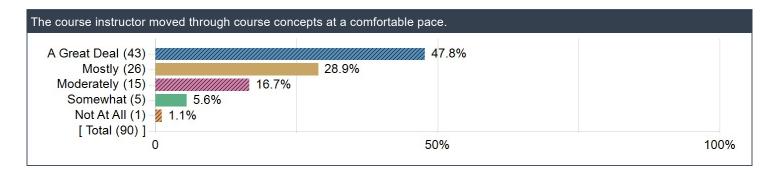

| 9.3% |       | 50.0% |    |
| Disagree (7) –                            |      |       |       |    |
| − (0) Strongly disagree<br>−[ Total (108) | 0.0% |       |       |    |
| [ lotal (100)]                            | 0    | 50    | )%    | 10 |

| Strongly agree (33            | 3)                                       | 3%    |  |
|-------------------------------|------------------------------------------|-------|--|
| Agree (54                     |                                          | 50.5% |  |
| Neither agree nor disagree (1 | 5) -//////////////////////////////////// |       |  |
| Disagree (                    | 5) – 4.7%                                |       |  |
| Strongly disagree (           | 0.0%                                     |       |  |

































| By signing this questionnaire (choosing "I agree"), you give permission for your signed comments to be sent to the department chair<br>and instructor (and/or teaching assistant, as applicable) after the semester has ended and grades are submitted. ONLY SIGNED<br>comments can be used in an instructor or teaching assistant's performance assessment of teaching and/or for tenure and<br>promotion review purposes. If you choose not to sign this questionnaire, your comments will be anonymous and will be sent only to<br>the instructor (and/or teaching assistant, if applicable). |     |      |  |  |  |  |
|-----------------------------------------------------------------------------------------------------------------------------------------------------------------------------------