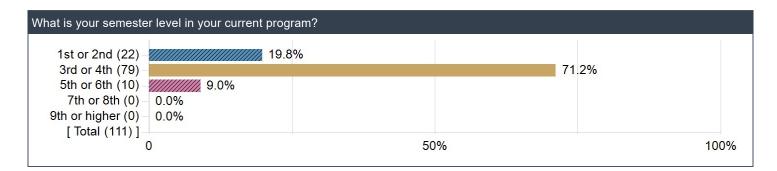

| 50.0% |    |
| Disagree (7) –                            |      |       |       |    |
| − (0) Strongly disagree<br>−[ Total (108) | 0.0% |       |       |    |
| [ lotal (100)]                            | 0    | 50    | )%    | 10 |

| Strongly agree (33            | 3)                                       | 3%    |  |
|-------------------------------|------------------------------------------|-------|--|
| Agree (54                     |                                          | 50.5% |  |
| Neither agree nor disagree (1 | 5) -//////////////////////////////////// |       |  |
| Disagree (                    | 5) – 4.7%                                |       |  |
| Strongly disagree (           | 0.0%                                     |       |  |

































| By signing this questionnaire (choosing "I agree"), you give permission for your signed comments to be sent to the department chair<br>and instructor (and/or teaching assistant, as applicable) after the semester has ended and grades are submitted. ONLY SIGNED<br>comments can be used in an instructor or teaching assistant's performance assessment of teaching and/or for tenure and<br>promotion review purposes. If you choose not to sign this questionnaire, your comments will be anonymous and will be sent only to<br>the instructor (and/or teaching assistant, if applicable). |     |      |  |  |  |  |
|---------------------------------------------------------------------------------------------------------------------------------------------------------------------------------------------