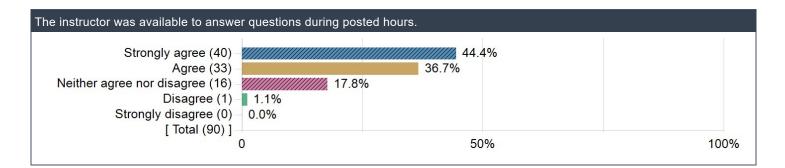

Creation Date: Wednesday, January 10, 2024

| Strongly agree (2<br>Agree (6                                      |      | 59.1% |  |
|--------------------------------------------------------------------|------|-------|--|
| Neither agree nor disagree (1<br>Disagree (<br>Strongly disagree ( | 0) – |       |  |