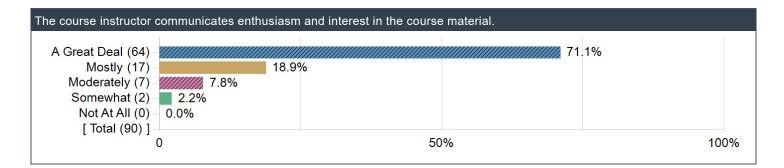

|       | 50.0% |    |
| Disagree (7) –                            |      |       |       |    |
| − (0) Strongly disagree<br>−[ Total (108) | 0.0% |       |       |    |
| [ lotal (100)]                            | 0    | 50    | )%    | 10 |

| Strongly agree (33            | 3)                                       | 3%    |  |
|-------------------------------|------------------------------------------|-------|--|
| Agree (54                     |                                          | 50.5% |  |
| Neither agree nor disagree (1 | 5) -//////////////////////////////////// |       |  |
| Disagree (                    | 5) – 4.7%                                |       |  |
| Strongly disagree (           | 0.0%                                     |       |  |

































| By signing this questionnaire (choosing "I agree"), you give permission for your signed comments to be sent to the department chair<br>and instructor (and/or teaching assistant, as applicable) after the semester has ended and grades are submitted. ONLY SIGNED<br>comments can be used in an instructor or teaching assistant's performance assessment of teaching and/or for tenure and<br>promotion review purposes. If you choose not to sign this questionnaire, your comments will be anonymous and will be sent only to<br>the instructor (and/or teaching assistant, if applicable). |     |      |  |  |  |  |
|-----------------------------------------------------------------------------------------------------------------------------------------------------------------------------------------