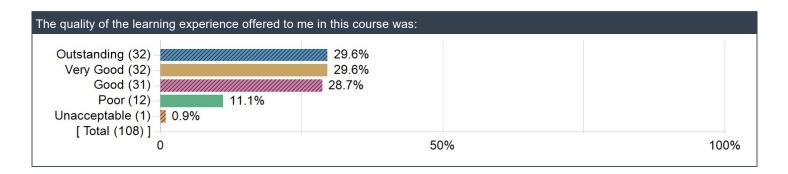

ee (10) -         | 9.3% |       | 50.0% |    |
| Disagree (7) –                            |      |       |       |    |
| − (0) Strongly disagree<br>−[ Total (108) | 0.0% |       |       |    |
| [ lotal (100)]                            | 0    | 50    | )%    | 10 |

| Strongly agree (33            | 3)                                       | 3%    |  |
|-------------------------------|------------------------------------------|-------|--|
| Agree (54                     |                                          | 50.5% |  |
| Neither agree nor disagree (1 | 5) -//////////////////////////////////// |       |  |
| Disagree (                    | 5) – 4.7%                                |       |  |
| Strongly disagree (           | 0.0%                                     |       |  |

































| By signing this questionnaire (choosing "I agree"), you give permission for your signed comments to be sent to the department chair<br>and instructor (and/or teaching assistant, as applicable) after the semester has ended and grades are submitted. ONLY SIGNED<br>comments can be used in an instructor or teaching assistant's performance assessment of teaching and/or for tenure and<br>promotion review purposes. If you choose not to sign this questionnaire, your comments will be anonymous and will be sent only to<br>the instructor (and/or teaching assistant, if applicable). |     |      |  |  |  |  |
|-----------------------------------------------------------------------------------------------------------------------------------------------------------------