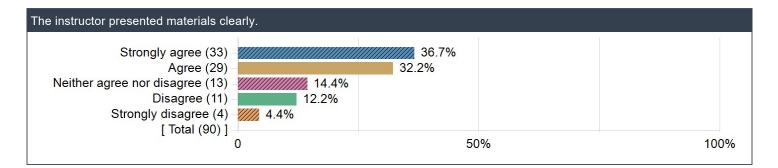

| Strongly agree (33            | 3)                                       | 3%    |  |
|-------------------------------|------------------------------------------|-------|--|
| Agree (54                     |                                          | 50.5% |  |
| Neither agree nor disagree (1 | 5) -//////////////////////////////////// |       |  |
| Disagree (                    | 5) – 4.7%                                |       |  |
| Strongly disagree (           | 0.0%                                     |       |  |