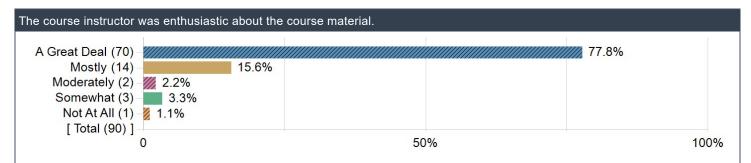

| 9.3% |       | 50.0% |    |
| Disagree (7) –                            |      |       |       |    |
| − (0) Strongly disagree<br>−[ Total (108) | 0.0% |       |       |    |
| [ lotal (100)]                            | 0    | 50    | )%    | 10 |

| Strongly agree (33            | 3)                                       | 3%    |  |
|-------------------------------|------------------------------------------|-------|--|
| Agree (54                     |                                          | 50.5% |  |
| Neither agree nor disagree (1 | 5) -//////////////////////////////////// |       |  |
| Disagree (                    | 5) – 4.7%                                |       |  |
| Strongly disagree (           | 0.0%                                     |       |  |

































| By signing this questionnaire (choosing "I agree"), you give permission for your signed comments to be sent to the department chair<br>and instructor (and/or teaching assistant, as applicable) after the semester has ended and grades are submitted. ONLY SIGNED<br>comments can be used in an instructor or teaching assistant's performance assessment of teaching and/or for tenure and<br>promotion review purposes. If you choose not to sign this questionnaire, your comments will be anonymous and will be sent only to<br>the instructor (and/or teaching assistant, if applicable). |     |      |  |  |  |  |
|-----------------------------------------------------------------------------------------------------------------------------------------------------------------------------