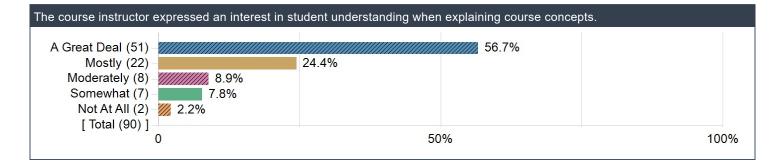

| 50.0% |    |
| Disagree (7) –                            |      |       |       |    |
| − (0) Strongly disagree<br>−[ Total (108) | 0.0% |       |       |    |
| [ lotal (100)]                            | 0    | 50    | )%    | 10 |

| Strongly agree (33            | 3)                                       | 3%    |  |
|-------------------------------|------------------------------------------|-------|--|
| Agree (54                     |                                          | 50.5% |  |
| Neither agree nor disagree (1 | 5) -//////////////////////////////////// |       |  |
| Disagree (                    | 5) – 4.7%                                |       |  |
| Strongly disagree (           | 0.0%                                     |       |  |

































| By signing this questionnaire (choosing "I agree"), you give permission for your signed comments to be sent to the department chair<br>and instructor (and/or teaching assistant, as applicable) after the semester has ended and grades are submitted. ONLY SIGNED<br>comments can be used in an instructor or teaching assistant's performance assessment of teaching and/or for tenure and<br>promotion review purposes. If you choose not to sign this questionnaire, your comments will be anonymous and will be sent only to<br>the instructor (and/or teaching assistant, if applicable). |     |      |  |  |  |  |
|-------------------------------------------------------------------------------------------------------------------------------------------------------------------------------------------