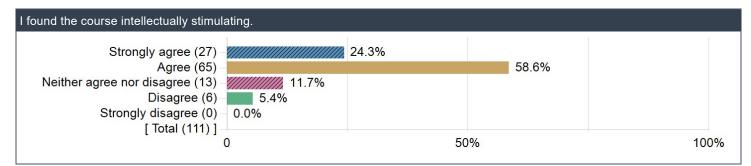

| Strongly agree (37) –<br>Agree (54) –     |      | 34.3% | 50.0% |    |
|-------------------------------------------|------|-------|-------|----|
| Neither agree nor disagree (10) -         | 9.3% |       | 50.0% |    |
| Disagree (7) –                            |      |       |       |    |
| − (0) Strongly disagree<br>−[ Total (108) | 0.0% |       |       |    |
| [ lotal (100)]                            | 0    | 50    | )%    | 10 |