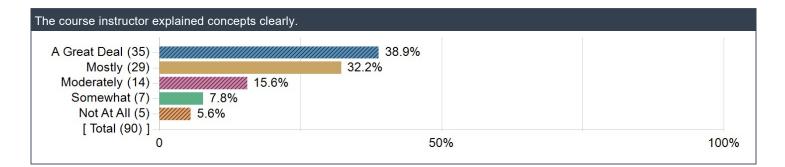

| 9.3% |       | 50.0% |    |
| Disagree (7) –                            |      |       |       |    |
| − (0) Strongly disagree<br>−[ Total (108) | 0.0% |       |       |    |
| [ lotal (100)]                            | 0    | 50    | )%    | 10 |

| Strongly agree (33            | 3)                                       | 3%    |  |
|-------------------------------|------------------------------------------|-------|--|
| Agree (54                     |                                          | 50.5% |  |
| Neither agree nor disagree (1 | 5) -//////////////////////////////////// |       |  |
| Disagree (                    | 5) – 4.7%                                |       |  |
| Strongly disagree (           | 0.0%                                     |       |  |

































| By signing this questionnaire (choosing "I agree"), you give permission for your signed comments to be sent to the department chair<br>and instructor (and/or teaching assistant, as applicable) after the semester has ended and grades are submitted. ONLY SIGNED<br>comments can be used in an instructor or teaching assistant's performance assessment of teaching and/or for tenure and<br>promotion review purposes. If you choose not to sign this questionnaire, your comments will be anonymous and will be sent only to<br>the instructor (and/or teaching assistant, if applicable). |     |      |  |  |  |  |
|-------------------------------------------------------------------------------------------------------------------------------------------------------------------------------